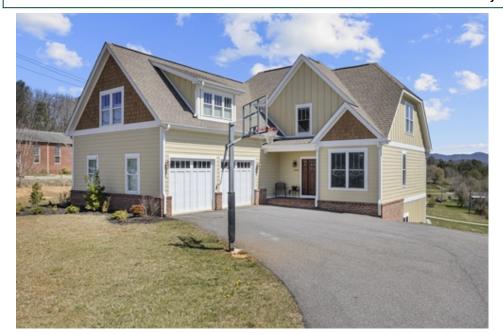

## 1480 Jenkins Valley Road, Alexander, NC 28701

» Beds: 3 | Baths: 2 Full, 1 Half

» MLS #: 3835771

» Single Family | 2,507 ft<sup>2</sup> | Lot: 35,719 ft<sup>2</sup> (0.82 acres)

» Year-round mountain views

Sunrise, sunset! See the show daily from your home with year round mountain views located where Woodfin, Alexander and Leicester come together! This newer home has hardwood floors, an owner suite on the main and potential to significantly increase the finished square footage in the plumbed basement. This home has four bedrooms, a den/office, living room and dining room and is just 17 minutes from downtown Asheville. Enjoy living in the country but with all the amenities of the city from internet to city water.